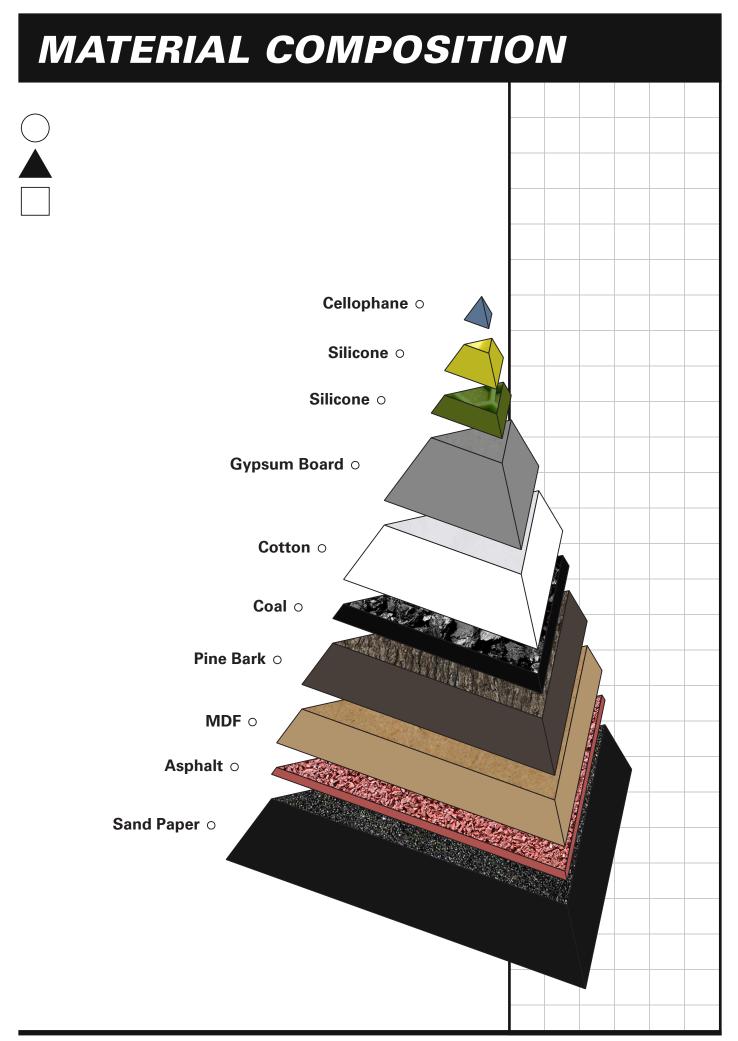

# MATERIAL COMPOSITION

CUSTOMER COPY 2016-10-30 00:29

www.myholynacho.net/order

#### My Holy Nacho **Order Confirmation** ORDER DATE CUSTOMER ID 73871883 2016-10-30 73871883 **Customer Information** FIRST NAME LAST NAME Bernhard Gustav STREET. NO ZIP CODE Hofackerstrasse 36 6911 сіту COUNTRY Austria Lochau **Order Details** ITEM PRODUCT PROCESSING Sand Paper Primer 1 Asphalt 2 Wrapping MDF Impregnation 3 Pine Bark Covering 4 Varnishing Coal 5 Cotton Soaking 6 Gypsum Board Infusion 7 Injection 8 Silicone Silicone Coating 9 Cellophane Covering 10 Invoice enclosed with order. Usual proviso applies. Shipping **CUSTOMER COPY ORDER OVERVIEW** Express X Economy MATERIAL SPECIFICATIONS COMPOUND DETAIL MATERIAL COMPOSITION Total gross weight 986.2 kg PROCESSING 30 x 190 x 60 LOGISTICS Package dimensions LEGAL NOTES Tracking ID Please confirm all specified information. Estimates subject \* No tracking data available \* to change. Keep documents safe for future use.