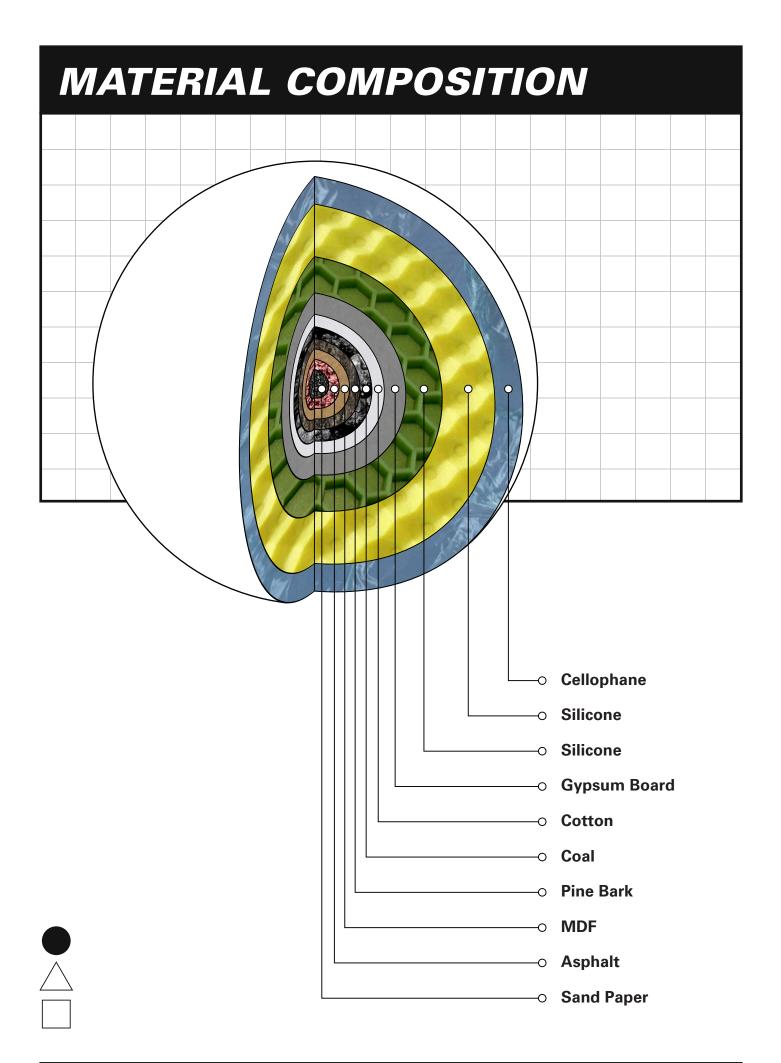

# MATERIAL COMPOSITION

CUSTOMER COPY 2016-10-30 00:29

www.myholynacho.net/order

#### My Holy Nacho **Order Confirmation** ORDER DATE CUSTOMER ID 73871883 2016-10-30 73871883 **Customer Information** FIRST NAME LAST NAME Bernhard Gustav STREET. NO ZIP CODE Hofackerstrasse 36 6911 сіту COUNTRY Austria Lochau **Order Details** ITEM PRODUCT PROCESSING Sand Paper Primer 1 Asphalt 2 Wrapping MDF Impregnation 3 Pine Bark Covering 4 Varnishing Coal 5 Cotton Soaking 6 Gypsum Board Infusion 7 Injection 8 Silicone Silicone Coating 9 Cellophane Covering 10 Invoice enclosed with order. Usual proviso applies. Shipping **CUSTOMER COPY ORDER OVERVIEW** Express X Economy MATERIAL SPECIFICATIONS COMPOUND DETAIL MATERIAL COMPOSITION Total gross weight 986.2 kg PROCESSING 30 x 190 x 60 LOGISTICS Package dimensions LEGAL NOTES Tracking ID Please confirm all specified information. Estimates subject \* No tracking data available \* to change. Keep documents safe for future use.