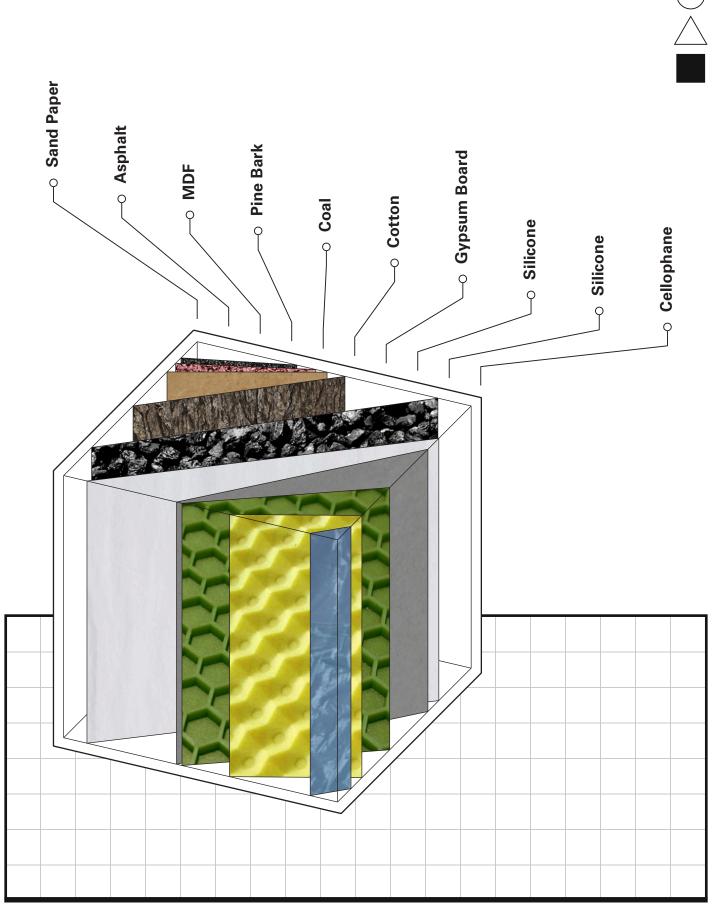

# MATERIAL COMPOSITION

CUSTOMER COPY 2016-10-30 00:29

www.myholynacho.net/order

### Sand Paper

| Shear Strength   | 35.0 MPa    |
|------------------|-------------|
| Fineness         | 6.0         |
| Loss On Ignition | 2.0 – 5.0 % |

### Asphalt

| Softening Point      | 48.0 °C      |
|----------------------|--------------|
| Breaking Point       | -8 °C        |
| Thermal Conductivity | 0.0600 W/m-K |

#### MDF

| Bending Strength       | 30 – 44 MPa    |
|------------------------|----------------|
| Internal Bond Strength | 0.6 – 1.15 MPa |
| Surface Soundness      | 0.7 – 1.4 MPa  |

#### **Pine Bark**

| Density                 | 0.720 g/cc |
|-------------------------|------------|
| Shrinkage               | 7.8 %      |
| Flexural Yield Strength | 61.4 MPa   |

#### Coal

Specific Heat Capacity Electrical Resistivity Density 1.089 – 1.548 J/g-°C

0.00600 ohm-cm

1.40 - 1.80 g/cc

#### Cotton

| Density                 | 1.44 g/cc |
|-------------------------|-----------|
| Coefficient of Friction | 0.20      |
| Arc Resistance          | 133 sec   |

### **Gypsum Board**

| Edge Hardness      | 67 N    |
|--------------------|---------|
| Bearing Edges      | 133 N   |
| Modulus of Rupture | 5.2 MPa |

#### Silicone

| Dissipation Factor | 0.5 – 0.7   |
|--------------------|-------------|
| Refractive Index   | 1.39 – 1.41 |
| Poissons Ratio     | 0.500       |

#### Silicone

| Injection Pressure | 5.00 – 15.0 MPa |  |
|--------------------|-----------------|--|
| Poissons Ratio     | 0.500           |  |
| Water Absorption   | 2.51 %          |  |

### Cellophane

| Chemical Resistance   | Good |
|-----------------------|------|
| Oxygen Index          | 18 % |
| Transmission, Visible | 90 % |