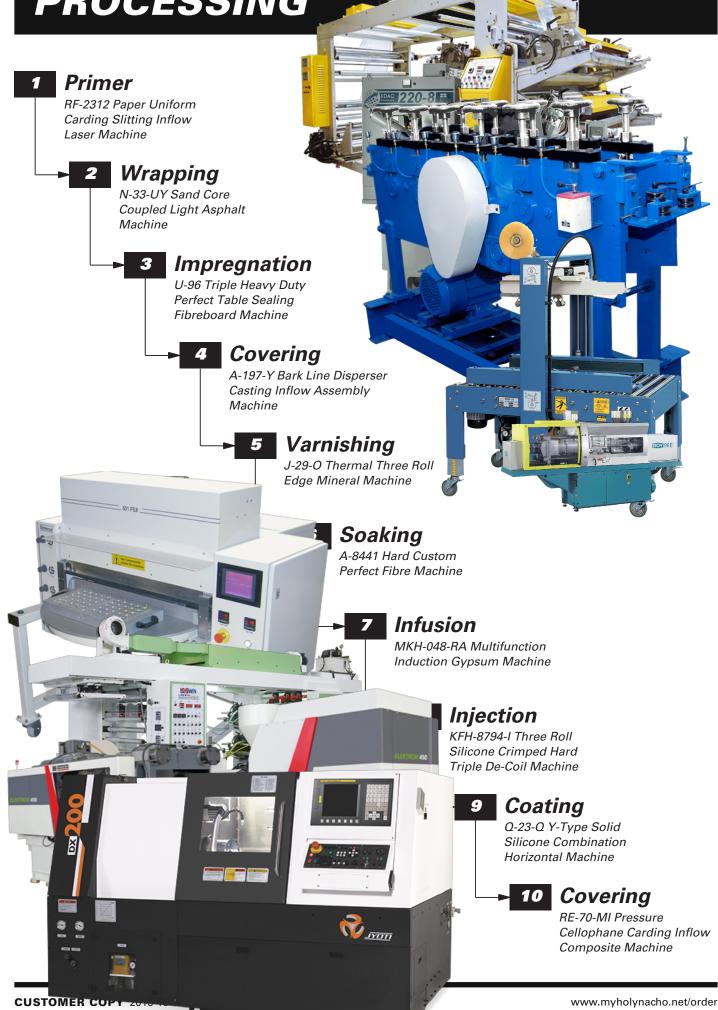

### PROCESSING

#### My Holy Nacho **Order Confirmation** ORDER DATE CUSTOMER ID 73871883 2016-10-30 73871883 **Customer Information** FIRST NAME LAST NAME Bernhard Gustav STREET. NO ZIP CODE Hofackerstrasse 36 6911 сіту COUNTRY Austria Lochau **Order Details** ITEM PRODUCT PROCESSING Sand Paper Primer 1 Asphalt 2 Wrapping MDF Impregnation 3 Pine Bark Covering 4 Varnishing Coal 5 Cotton Soaking 6 Gypsum Board Infusion 7 Injection 8 Silicone Silicone Coating 9 Cellophane Covering 10 Invoice enclosed with order. Usual proviso applies. Shipping **CUSTOMER COPY ORDER OVERVIEW** Express X Economy MATERIAL SPECIFICATIONS COMPOUND DETAIL MATERIAL COMPOSITION Total gross weight 986.2 kg PROCESSING 30 x 190 x 60 LOGISTICS Package dimensions LEGAL NOTES Tracking ID Please confirm all specified information. Estimates subject \* No tracking data available \* to change. Keep documents safe for future use.